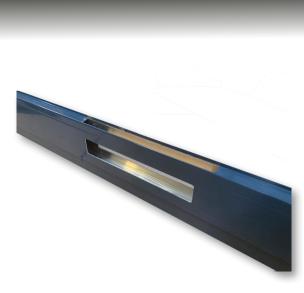

## **SEASONAL FEATURE**

Date: 30th November 2020

Featuring: Security Lock Punch

Punch Out Sample on Security Door Frame DF001

## Security Lock Punch (Product Code: 2910)

- ✓ Designed to **significantly reduce time and labour** required for security door frame punching to accommodate locks, rollers and multipoint sets
- ✓ Suitable for mortice locks in a wide range of systems including:
  - Screenguard
  - Perfguard
  - Any security and/or flyscreen door frames
- ✓ Consists of hardened blades, pedestal stand, punch clamp and shim
- Easy to install
- ✓ Virtually maintanence-free
- ✓ Pneumatic version available: 2910-A\*