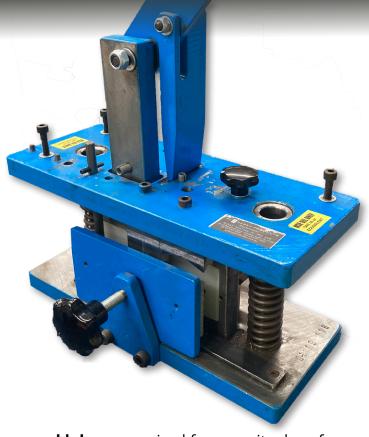

## Security Lock Punch (Product Code: 2910)

- ✓ Designed to **significantly reduce time and labour** required for security door frame punching to accommodate locks, rollers and multipoint sets
- ✓ Suitable for mortice locks in a wide range of systems including:
  - Screenguard
  - Perfguard
  - Any security and/or flyscreen door frames
- ✓ Consists of hardened blades, pedestal stand, punch clamp and shim
- Easy to install
- ✓ Virtually maintanence-free
- ✓ Pneumatic version available: 2910-A\*

See the punch in action at <a href="https://www.youtube.com/watch?v=Awd8TwKsz9Q&ab\_channel=DarleyAluminium">https://www.youtube.com/watch?v=Awd8TwKsz9Q&ab\_channel=DarleyAluminium</a>

\* For more details please contact your local Darley branch.